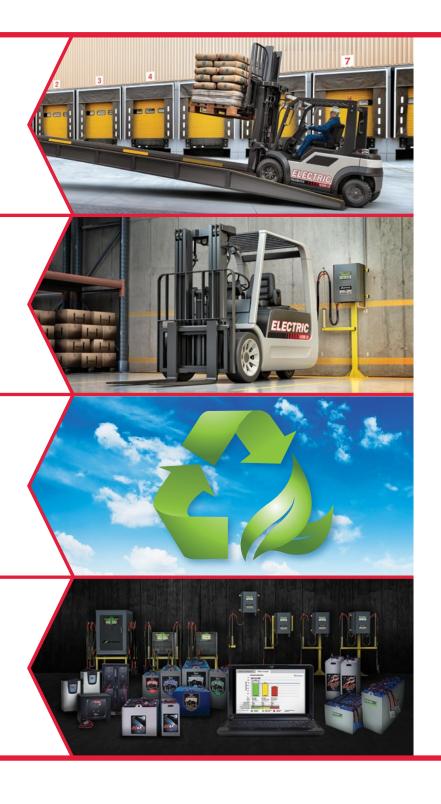

# More with EnerSys®

#### **More Power**

Ironclad® Batteries

Exclusive square tube technology — available only in Ironclad® batteries — delivers longer run times for applications up to 24/7 on a single battery. The technology also provides up to 20% faster lift and travel speeds and durable operation in all weather conditions.

### **More Productivity**

Zero Battery Change — ZBC\*\*

Eliminate battery changes with ZBC. Specifically designed to provide the highest performance in the most demanding applications, ZBC from EnerSys® minimizes down time and maximizes productivity by eliminating trips to the battery room.

#### **More Sustainability Environmental Leadership**

With an EnerSys C2E<sup>™</sup> Program, each electric lift truck saves 24,000 lbs of carbon emissions from the atmosphere per year. Plus, at 98%, EnerSys batteries are the most recycled consumer product in the world.

### More Intelligence

**Conversion Specialists** 

Our dedicated team of conversion specialists use proprietary software to analyze your energy usage and throughput requirements, resulting in a C2E Program custom tailored to your needs.