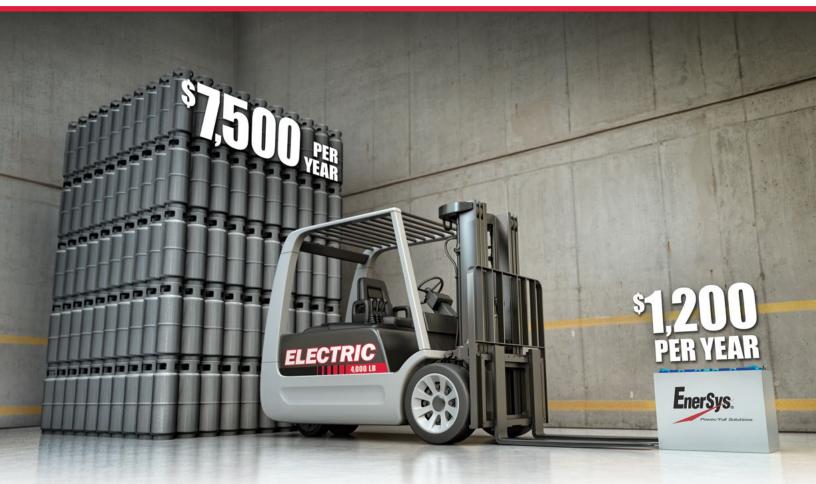

## **Cut Fuel Costs Immediately**

Convert to electric and save \$6,300 on fuel for every truck, every year. You get all the power of internal combustion, while convenient battery and charger leasing cuts monthly expenses from the day you plug in.

| FUEL TYPE | OPERATION    | BURN RATE  | CONSUMPTION   | COSTS          | TOTAL   |
|-----------|--------------|------------|---------------|----------------|---------|
| Propane   | 2,000 hrs/yr | 1.5 gal/hr | 3,000 gal/yr  | 1 gal = \$2.50 | \$7,500 |
| Electric  | 2,000 hrs/yr | 6 kWh/hr   | 12,000 kWh/yr | 1 kWh = 10¢    | \$1,200 |

Energy prices based on national averages available at www.eia.gov.

Savings per Truck with C2E: \$6,300